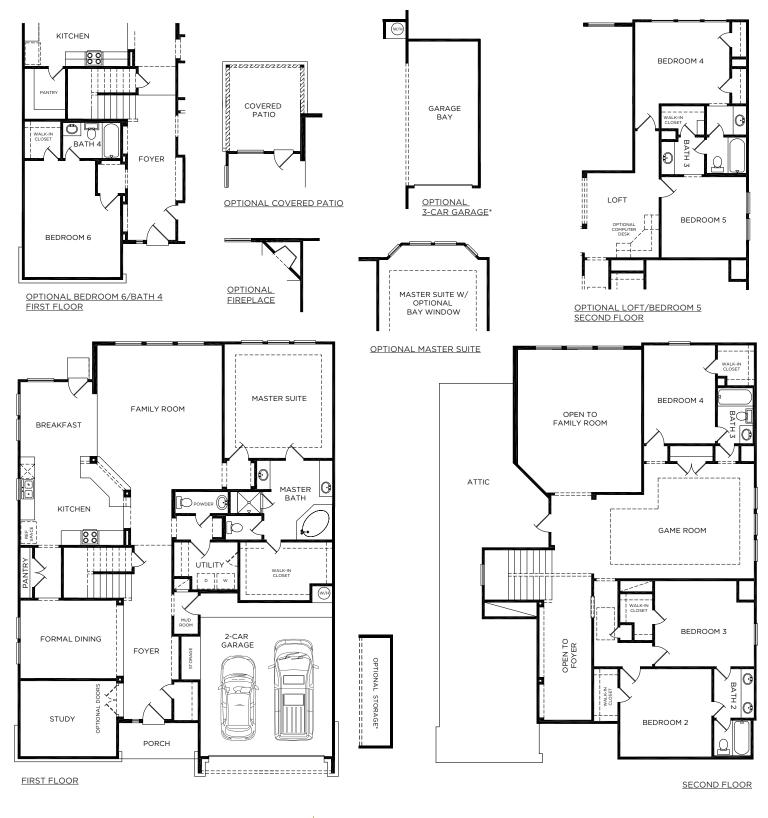

The Douglass

ELEVATION A

ELEVATION A (with stone option)

ELEVATION B (with stone option)

The Douglass

A

Approximate Square Footage: 3281 4 Bedrooms / 3.5 Baths Optional Covered Rear Patio Optional Bedroom 5 with Loft Optional Bedroom 6 with Bath 4 Optional Garage Bay or 5' Storage Extension\*

\*Optional 3-car garage or 5' storage extension available for oversized homesites only. Check with sales for fit.

All information (including, but not limited to prices availability, incentives, floor plans, site plans, features, standards and options, assessments, and fees, planned amenities, programs, conceptual artists' renderings and community development plans) is not guaranteed and remains subject to change or delay without notice. Maps and plans are not to scale and all dimensions are approximate. Please see a Liberty Home Builders Sales Associate for details and visit www.libertyhomebuilders.com for additional disclaimers.