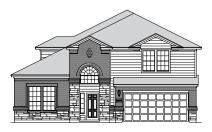

The Douglass

ELEVATION A

ELEVATION A (with stone option)

ELEVATION B (with stone option)

The Douglass

A

Approximate Square Footage: 3281 4 Bedrooms / 3.5 Baths Optional Covered Rear Patio Optional Bedroom 5 with Loft Optional Bedroom 6 with Bath 4 Optional Garage Bay or 5' Storage Extension\*