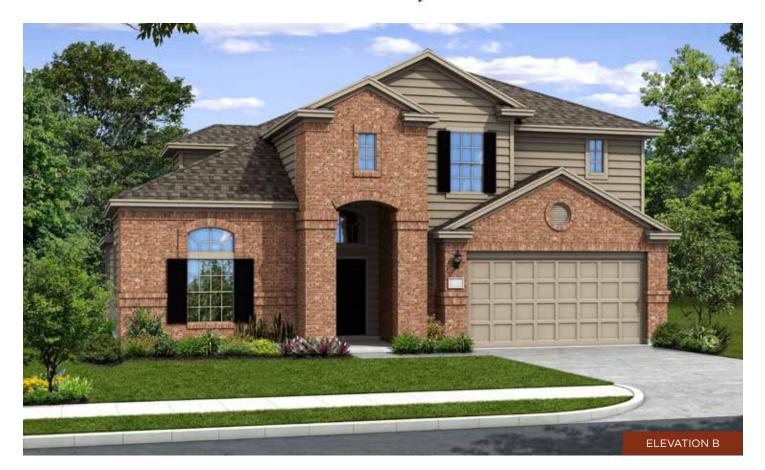

The Douglass

ELEVATION A

ELEVATION A (with stone option)

ELEVATION B (with stone option)

The Douglass

A

Approximate Square Footage: 3281 4 Bedrooms / 3.5 Baths Optional Covered Rear Patio Optional Bedroom 5 with Loft Optional Bedroom 6 with Bath 4 Optional Garage Bay or 5' Storage Extension\*