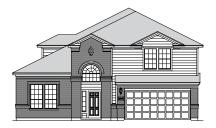

The Douglass

ELEVATION A

ELEVATION A (with stone option)

ELEVATION B (with stone option)

The Douglass

A

Approximate Square Footage: 3281 4 Bedrooms / 3.5 Baths Optional Covered Rear Patio Optional Bedroom 5 with Loft Optional Bedroom 6 with Bath 4 Optional Garage Bay or 5' Storage Extension\*