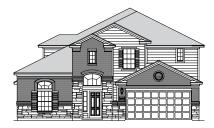

The Douglass

ELEVATION A

ELEVATION A (with stone option)

ELEVATION B (with stone option)

The Douglass

A

Approximate Square Footage: 3281 4 Bedrooms / 3.5 Baths Optional Covered Rear Patio Optional Bedroom 5 with Loft Optional Bedroom 6 with Bath 4 Optional Garage Bay or 5' Storage Extension\*