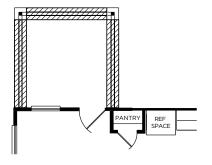

The Ross

ELEVATION A

ELEVATION A (with stone)

ELEVATION B (with stone)

OPTIONAL COVERED PATIO

OPTIONAL SHOWER WALK-IN CLOSET BATH2 ( **BEDROOM 4**  $\bigcirc$ **BEDROOM 3** TORAG

OPTIONAL

BATH