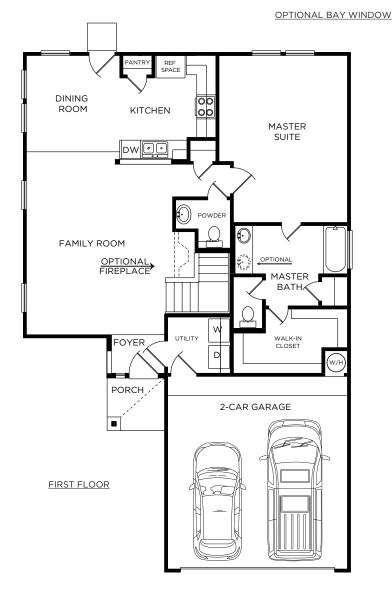

The Ross

ELEVATION A

ELEVATION A (with stone)

ELEVATION B (with stone)

OPTIONAL COVERED PATIO

OPTIONAL SHOWER WALK-IN CLOSET BATH2 ( **BEDROOM 4**  $\bigcirc$ **BEDROOM 3** TORAG

OPTIONAL

BATH

 $\odot$ 

WALK-IN CLOSET GAME ROOM BEDROOM 2 WALK-IN CLOSET

SECOND FLOOR

Approximate Square Footage: 2153 4 Bedrooms / 2.5 Baths 2-Car Attached Garage Game Room **Optional Covered Patio** 

The Ross

**B** 

All information (including, but not limited to prices availability, incentives, floor plans, site plans, features, standards and options, assessments, and fees, planned amenities, programs, conceptual artists' renderings and community development plans) is not guaranteed and remains subject to change or delay without notice. Maps and plans are not to scale and all dimensions are approximate. Please see a Liberty Home Builders Sales Associate for details and visit www.libertyhomebuilders.com for additional disclaimers.