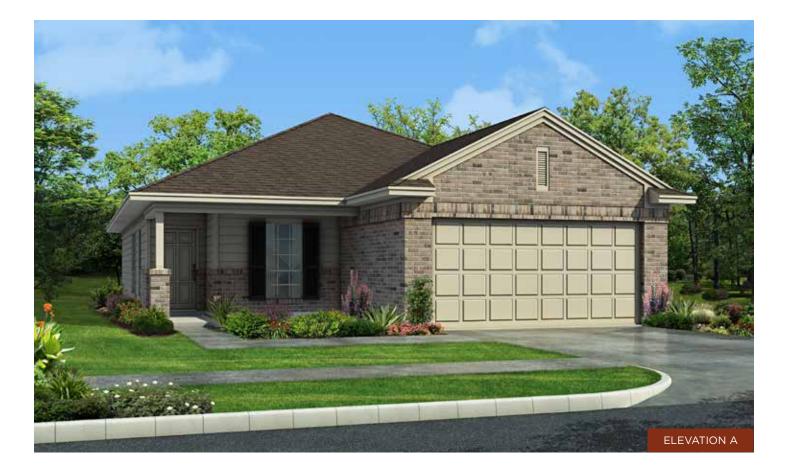

The Prescott

ELEVATION A

ELEVATION A (with stone)

ELEVATION B

ELEVATION B (with stone)

OPTIONAL SHOWER

OPTIONAL BEDROOM 4

The Prescott

Approximate Square Footage: 1708 Spacious One-Story Home with Breakfast Nook and Formal Dining 3 Bedrooms / 2 Baths 2-Car Attached Garage Bedroom 4 Option

All information (including, but not limited to prices availability, incentives, floor plans, site plans, features, standards and options, assessments, and fees, planned amenities, programs, conceptual artists' renderings and community development plans) is not guaranteed and remains subject to change or delay without notice. Maps and plans are not to scale and all dimensions are approximate. Please see a Liberty Home Builders Sales Associate for details and visit www.libertyhomebuilders.com for additional disclaimers.