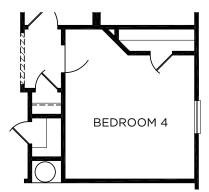

The Prescott

ELEVATION A

ELEVATION A (with stone)

ELEVATION B

ELEVATION B (with stone)

OPTIONAL SHOWER

OPTIONAL BEDROOM 4

The Prescott

Approximate Square Footage: 1708 Spacious One-Story Home with Breakfast Nook and Formal Dining 3 Bedrooms / 2 Baths 2-Car Attached Garage Bedroom 4 Option

All information (including, but not limited to prices availability, incentives, floor plans, site plans, features, standards and options, assessments, and fees, planned amenities, programs, conceptual artists' renderings and community development plans) is not guaranteed and remains subject to change or delay without notice. Maps and plans are not to scale and all dimensions are approximate. Please see a Liberty Home Builders Sales Associate for details and visit www.libertyhomebuilders.com for additional disclaimers.