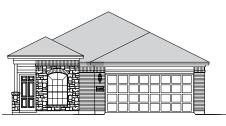

The Prescott

ELEVATION A

ELEVATION A (with stone)

ELEVATION B

ELEVATION B (with stone)

OPTIONAL SHOWER

OPTIONAL BEDROOM 4

The Prescott

Approximate Square Footage: 1708 Spacious One-Story Home with Breakfast Nook and Formal Dining 3 Bedrooms / 2 Baths 2-Car Attached Garage Bedroom 4 Option

All information (including, but not limited to prices availability, incentives, floor plans, site plans, features, standards and options, assessments, and fees, planned amenities, programs, conceptual artists' renderings and community development plans) is not guaranteed and remains subject to change or delay without notice. Maps and plans are not to scale and all dimensions are approximate. Please see a Liberty Home Builders Sales Associate for details and visit www.libertyhomebuilders.com for additional disclaimers.