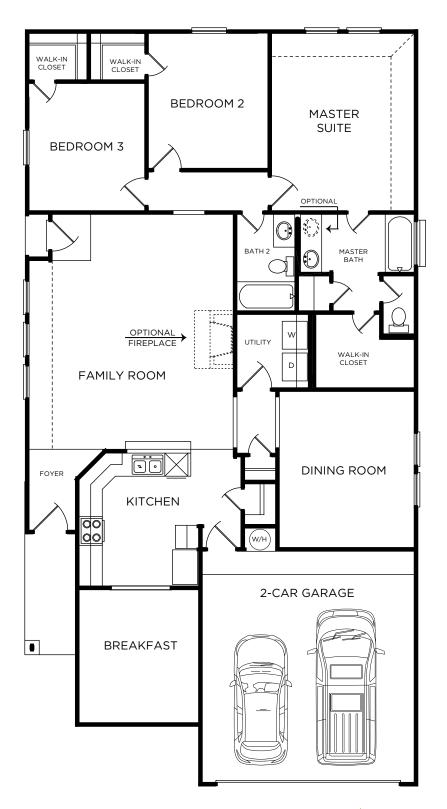

The Prescott

ELEVATION A

ELEVATION A (with stone)

ELEVATION B

ELEVATION B (with stone)

OPTIONAL SHOWER

OPTIONAL BEDROOM 4

The Prescott

Approximate Square Footage: 1708 Spacious One-Story Home with Breakfast Nook and Formal Dining 3 Bedrooms / 2 Baths 2-Car Attached Garage Bedroom 4 Option

All information (including, but not limited to prices availability, incentives, floor plans, site plans, features, standards and options, assessments, and fees, planned amenities, programs, conceptual artists' renderings and community development plans) is not guaranteed and remains subject to change or delay without notice. Maps and plans are not to scale and all dimensions are approximate. Please see a Liberty Home Builders Sales Associate for details and visit www.libertyhomebuilders.com for additional disclaimers.