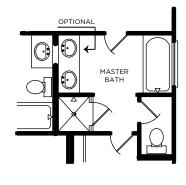

The Prescott

ELEVATION A

ELEVATION A (with stone)

ELEVATION B

ELEVATION B (with stone)

OPTIONAL SHOWER

OPTIONAL BEDROOM 4

The Prescott