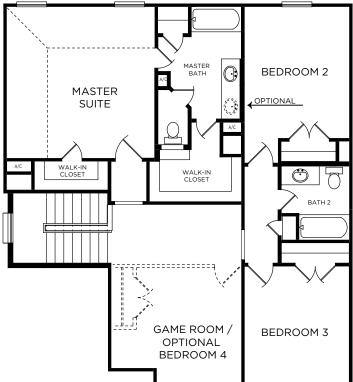

The Henry

ELEVATION A

ELEVATION A (with stone)

FIRST FLOOR

**B** 

The Henry

OPTIONAL MASTER BATH

SECOND FLOOR

Approximate Square Footage: 1900 3 Bedrooms / 2.5 Baths Game Room 2-Car Attached Garage Bedroom 4 Option **Optional Covered Patio** 

All information (including, but not limited to prices availability, incentives, floor plans, site plans, features, standards and options, assessments, and fees, planned amenities, programs, conceptual artists' renderings and community development plans) is not guaranteed and remains subject to change or delay without notice. Maps and plans are not to scale and all dimensions are approximate. Please see a Liberty Home Builders Sales Associate for details and visit www.libertyhomebuilders.com for additional disclaimers.