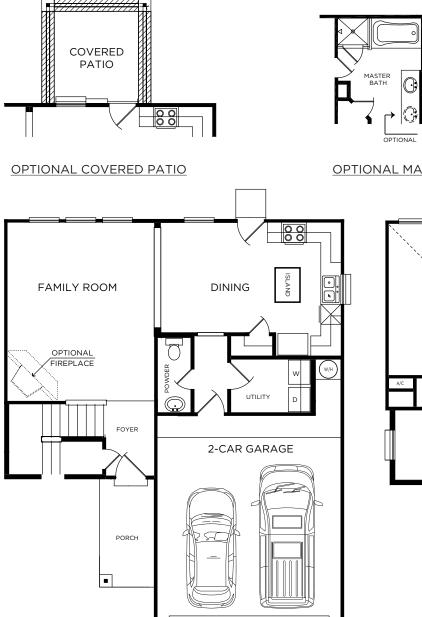

The Henry

ELEVATION A

ELEVATION A (with stone)

FIRST FLOOR

**B** 

The Henry

OPTIONAL MASTER BATH

SECOND FLOOR

Approximate Square Footage: 1900 3 Bedrooms / 2.5 Baths Game Room 2-Car Attached Garage Bedroom 4 Option **Optional Covered Patio** 

All information (including, but not limited to prices availability, incentives, floor plans, site plans, features, standards and options, assessments, and fees, planned amenities, programs, conceptual artists' renderings and community development plans) is not guaranteed and remains subject to change or delay without notice. Maps and plans are not to scale and all dimensions are approximate. Please see a Liberty Home Builders Sales Associate for details and visit www.libertyhomebuilders.com for additional disclaimers.