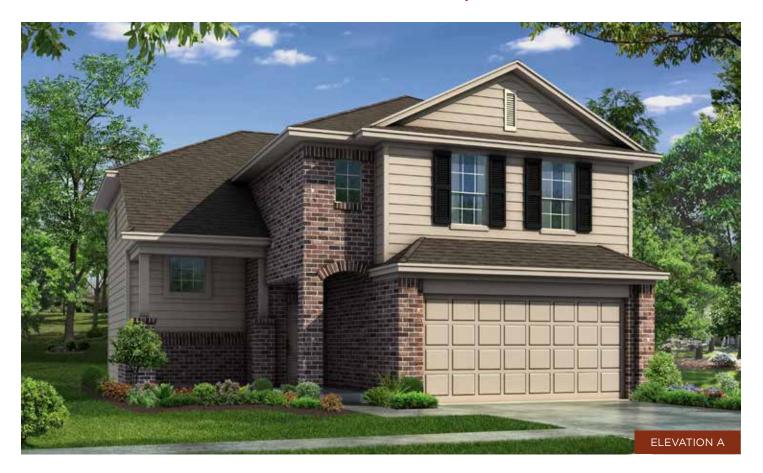

The Henry

ELEVATION A

ELEVATION A (with stone)

FIRST FLOOR

**B** 

The Henry

OPTIONAL MASTER BATH

SECOND FLOOR

Approximate Square Footage: 1900 3 Bedrooms / 2.5 Baths Game Room 2-Car Attached Garage Bedroom 4 Option **Optional Covered Patio** 

All information (including, but not limited to prices availability, incentives, floor plans, site plans, features, standards and options, assessments, and fees, planned amenities, programs, conceptual artists' renderings and community development plans) is not guaranteed and remains subject to change or delay without notice. Maps and plans are not to scale and all dimensions are approximate. Please see a Liberty Home Builders Sales Associate for details and visit www.libertyhomebuilders.com for additional disclaimers.